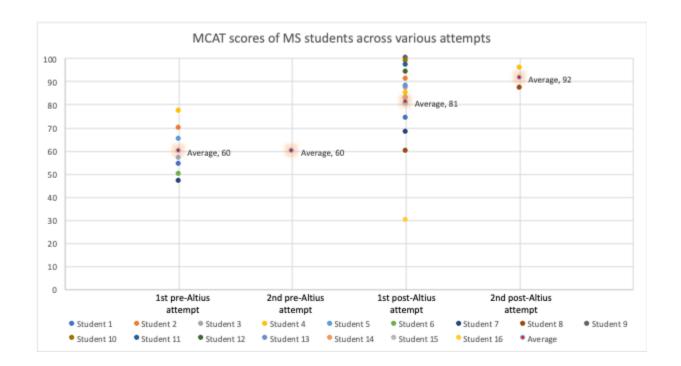

**To:** Roger Muir <roger@altiustestprep.com> **Subject:** Re: Improvement Results 2019-2020

Roger,

Here is a graph of scores. You should feel very good!

Jim

James G. Patton Stevenson Professor of Biological Sciences Director, Interdisciplinary Graduate Program Director, MS Program in Biomedical Sciences Vanderbilt University VU Station B Box 35-1634 Nashville TN 37235-1634